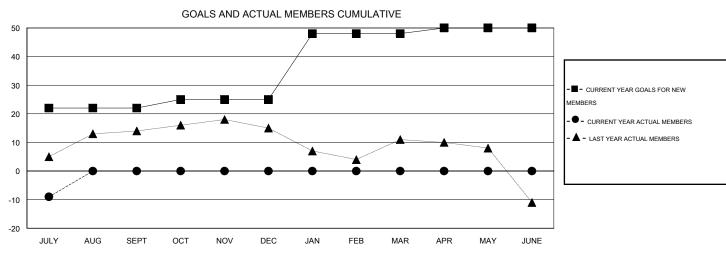

## District 201C1

Results as of: 7/31/2014

GMT: John Muller LOCATION AUSTRALIA GMT CA 7

|                                        |                  | Clubs               |                            |                             | Members  RESULTS FOR 2014-2015         |                    |                            |                              |                             |  |
|----------------------------------------|------------------|---------------------|----------------------------|-----------------------------|----------------------------------------|--------------------|----------------------------|------------------------------|-----------------------------|--|
|                                        | RESU             | LTS FOR 2014-2015   |                            |                             |                                        |                    |                            |                              |                             |  |
| QUARTER                                | NEW CLUB<br>GOAL | ACTUAL NEW<br>CLUBS | ACTUAL<br>DROPPED<br>CLUBS | ACTUAL NET<br>GAIN/<br>LOSS | QUARTER                                | NEW MEMBER<br>GOAL | ACTUAL TOTAL MEMBERS ADDED | ACTUAL<br>DROPPED<br>MEMBERS | ACTUAL NET<br>GAIN/<br>LOSS |  |
| JULY/AUG/SEPT                          | 1<br>0           | 0                   | 1                          | -1<br>0                     | JULY/AUG/SEPT                          | 22<br>3            | 4                          | 13<br>0                      | -9<br>0                     |  |
| OCT/NOV/DEC  JAN/FEB/MAR  APR/MAY/JUNE | 1 0              | 0                   | 0                          | 0                           | OCT/NOV/DEC  JAN/FEB/MAR  APR/MAY/JUNE | 23<br>2            | 0                          | 0                            | 0                           |  |